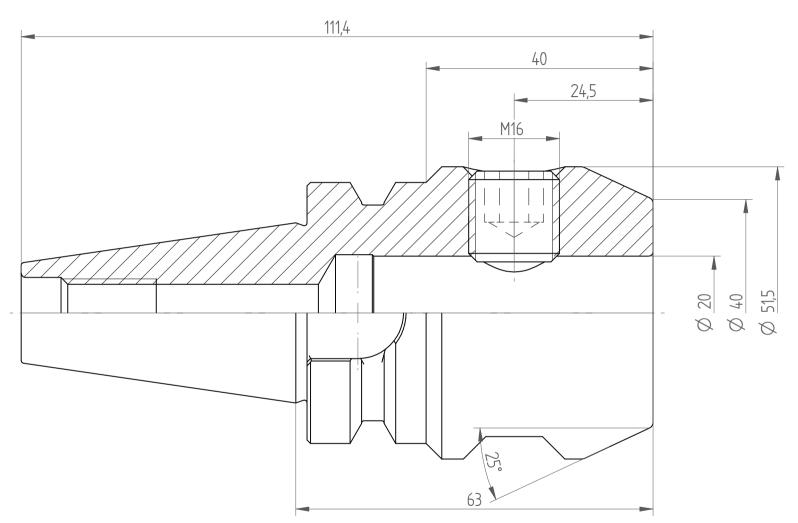

 Type :
 BT30\_WD20x063

 Part No. :
 213032030

 Date :
 05.01.2015

 Scale :
 1.5:1